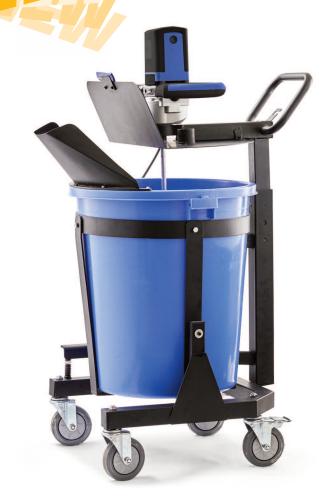

## Working with levelling compounds

Stirring Station CLEVER

Order-No.

111 252 000

Compact, robust mixing station with good balance when pouring the self levelling compound, even with larger mixing volumes.

Mixer with 2-speed gearbox and infinitely variable speed setting.

Delivery incl. special stirrer and mixing bucket 100 L

comes complete with special stirrer H27 and mixing bucket 100 L

Special stirrer H27 Order-No. 111 252 050

Mixing bucket 100 L Order-No. 111 252 150

Machines & Tools Work Clothing

E-mail: info@janser.com Internet: www.janser.com Böblinger Straße 91 71139 Ehningen GERMANY Phone +49 / 7034 /