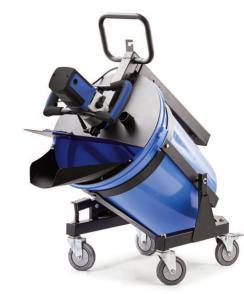

## Working with levelling compounds

Stirring Station CLEVER

Order-No.

111 252 000

Compact, robust mixing station with good balance when pouring the self levelling compound, even with larger mixing volumes.

Mixer with 2-speed gearbox and infinitely variable speed setting.

Delivery incl. special stirrer and mixing bucket 100 L

comes complete with special stirrer H27 and mixing bucket 100 L

Special stirrer H27 Order-No. 111 252 050

Mixing bucket 100 L Order-No. 111 252 150

Machines & Tools Work Clothing

E-mail: info@janser.com Internet: www.janser.com Böblinger Straße 91 71139 Ehningen GERMANY Phone +49 / 7034 /